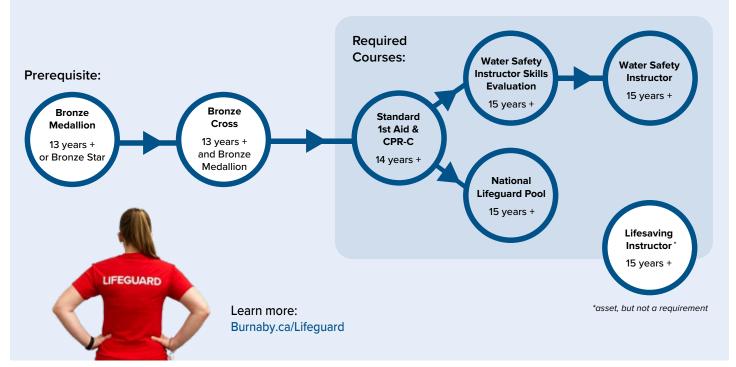

### Dive in - Become a lifeguard

Do you enjoy working with people, being a role model and having fun in the water? Get certified to become a lifeguard and swimming instructor with us! Well-trained lifeguards and swimming instructors are in high demand.