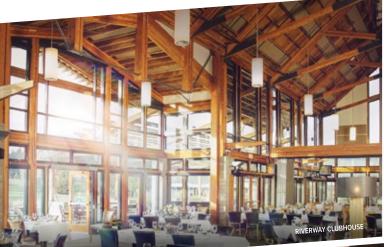

### THINGS TO DO

- » Splash around in a spray park
- » Grab your racquet and play outdoor tennis or pickleball
- » Play a round of golf
- » Dive into one of our outdoor pools
- » Catch the sunset from Burnaby Mountain
- » Work out at the free outdoor fitness circuits
- » Check out Burnaby's public artworks and Eco-sculptures
- » Grab a bite to eat on the patio of Riverway and Burnaby Mountain Restaurants
- » Check out schedules for wading pools, Playmobile and Art in the Park at Burnaby.ca/Playgrounds