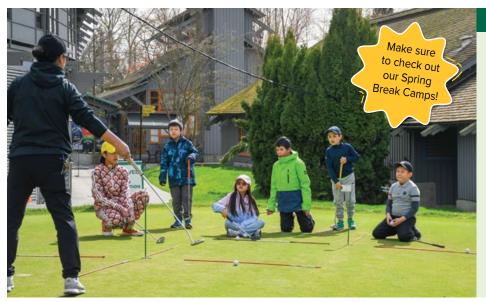

### Join the Burnaby Golf Academy

Transform your golf game by signing up for our new Burnaby Golf Academy. Advance your skills with our PGA of Canada professionals. Tailored for juniors and adults of all skill levels, whether you're a beginner or aiming to improve your game. Explore our year-round golf lesson options to enhance your game.

Learn more and register today at: **GolfBurnaby.ca/Academy** 

**G**OLF BURNABY