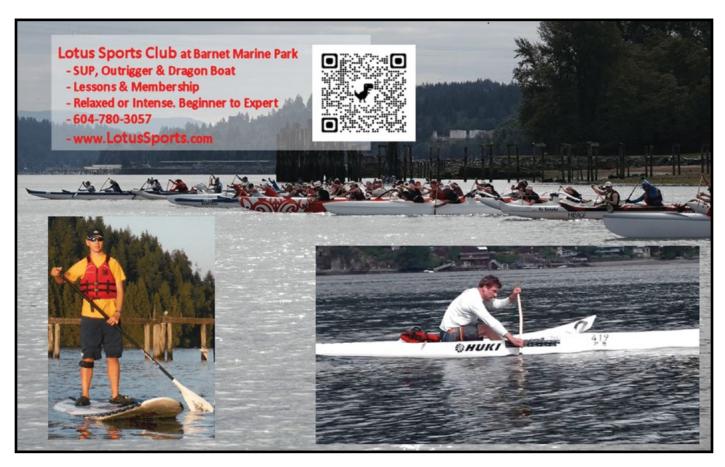

|                                             |           |             |                           | 100      |         |
|---------------------------------------------|-----------|-------------|---------------------------|----------|---------|
| ACTIVITY                                    | AGE       | STARTS      | TIME (Sessions)           | PRICE    | BARCODE |
| Barnet Marine Park                          |           |             |                           |          |         |
| Adult                                       |           |             |                           |          |         |
| Advanced Flatwater SUP Course               | 16 yrs+   | Jun 7       | Sa, 9:30am-4pm (1)        | \$185.25 | 58302   |
| Basic SUP Instructor Certification Course   | 16 yrs+   | Jun 13      | F, 5-7pm & Sa, Su 9am-5pm | \$423.00 | 60529   |
| Family Kayaking                             | 12 yrs+   | Apr 13      | Su, 10am-12:30pm (1)      | \$58.75  | 58509   |
| Family Kayaking                             | 12 yrs+   | Apr 13      | Su, 1:30-4pm (1)          | \$58.75  | 58510   |
| Family Kayaking                             | 12 yrs+   | Jun 8       | Su, 10am-12:30pm (1)      | \$58.75  | 58511   |
| Intro to Stand Up Paddle Board              | 16 yrs+   | Jun 5       | Th, 5:30-7:30pm (1)       | \$47.00  | 58540   |
| Intro to Stand Up Paddle Board              | 16 yrs+   | Jun 19      | Th, 5:30-7:30pm (1)       | \$47.00  | 58541   |
| Kayak Intro Series: Part 1 Basic Strokes    | 16 yrs+   | May 24      | Sa, 9:30am-1pm (1)        | \$76.48  | 58293   |
| Kayak Intro Series: Part 1 Basic Strokes    | 16 yrs+   | Jun 21      | Sa, 9:30am-1pm (1)        | \$76.48  | 63086   |
| Kayak Intro Series: Part 2 Rescues          | 16 yrs+   | May 25      | Su, 10am-1:30pm (1)       | \$76.48  | 58294   |
| Kayak Intro Series: Part 2 Rescues          | 16 yrs+   | Jun 22      | Su, 10am-1:30pm (1)       | \$76.48  | 63087   |
| Kayak Intro Series: Part 3 Edging & Bracing | 16 yrs+   | Jun 7       | Sa, noon-3:30pm (1)       | \$76.48  | 58295   |
| Kayaking                                    | 16 yrs+   | Apr 12      | Sa, 2:30-5:30pm (1)       | \$70.50  | 58505   |
| Kayaking                                    | 16 yrs+   | Apr 26      | Sa, 2:30-5:30pm (1)       | \$70.50  | 58506   |
| Kayaking                                    | 16 yrs+   | May 10      | Sa, 2:30-5:30pm (1)       | \$70.50  | 58507   |
| Kayaking                                    | 16 yrs+   | Jun 14      | Sa, 9:30am-12:30pm (1)    | \$70.50  | 58508   |
| Intro to Stand Up Paddle Board              | 12-15 yrs | May 29      | Th, 5:30-7:30pm (1)       | \$35.00  | 58538   |
| Intro to Stand Up Paddle Board              | 12-15 yrs | Jun 12      | Th, 5:30-7:30pm (1)       | \$35.00  | 58539   |
| Youth Kayaking                              | 13-16 yrs | Jun 8       | Su, 1:30-4pm (1)          | \$43.75  | 58566   |
| Youth Kayaking                              | 13-16 yrs | Jun 29      | Su, 1:30-4pm (1)          | \$43.75  | 58567   |
| Multi-age                                   |           |             |                           |          |         |
| Father's Day Kayaking                       | 12 yrs+   | Jun 15      | Su, 10am-12:30pm (1)      | \$58.75  | 58568   |
| Mother's Day Kayaking                       | 12 yrs+   | May 11      | Su, 11am-1:30pm (1)       | \$58.75  | 58535   |
| Burnaby Lake Sports Complex - East          |           |             |                           |          |         |
| Adult                                       |           |             |                           |          |         |
| Tennis Lessons                              | 17 yrs+   | Jun 7       | Su, Sa, 1:45-3:15pm (4)   | \$95.40  | 61055   |
| Youth Click on                              |           |             |                           |          |         |
| Tennis Lessons an activity                  | 9-13 yrs  | Jun 3       | Tu, Th, 6-7:30pm (4)      | \$84.00  | 61044   |
| Tennis Lessons Register                     | 9-13 yrs  | Jun 7       | Su, Sa, 10:15-11:45am (4) | \$84.00  | 61048   |
| Tennis Lessons: Teen today!                 | 14-18 yrs | Jun 7       | Sa, Su, Noon-1:30pm (4)   | \$84.00  | 61070   |
| Child                                       |           |             |                           |          |         |
| Tennis Lessons: Peewee                      | 7-8 yrs   | Jun 3       | Tu, Th, 4:45-5:45pm (4)   | \$56.00  | 61060   |
| Tennis Lessons: PeeWee                      | 7-8 yrs   | Jun 7       | Su, Sa, 9-10am (4)        | \$56.00  | 61064   |
|                                             | . 5 115   | · · · · · · | 34, 34, 3 134111 (1)      | Ψυυ.υυ   | 0100.   |