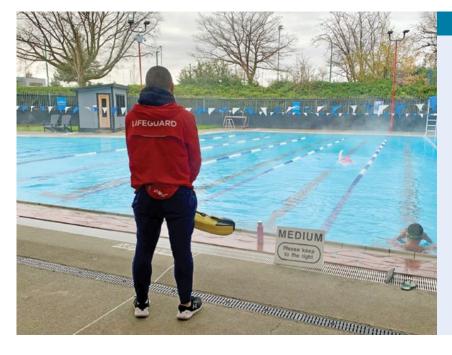

## Dive in – Become a lifeguard

Do you enjoy working with people, being a role model and having fun in the water? Get certified to become a lifeguard and swim instructor with us! Well-trained lifeguards and swim instructors are in high demand.

## Prerequisite:

Bronze Medallion 13 years + or Bronze Star

Bronze
Cross
Bronze
Medallion

Learn more: Burnaby.ca/Lifeguard Standard First Aid & CPR-C

Required

Courses:

CPR-C 14 years + Swim & Lifesaving Instructor

15 years +

National Lifeguard Pool

15 years +

A A

LIFEGUARD