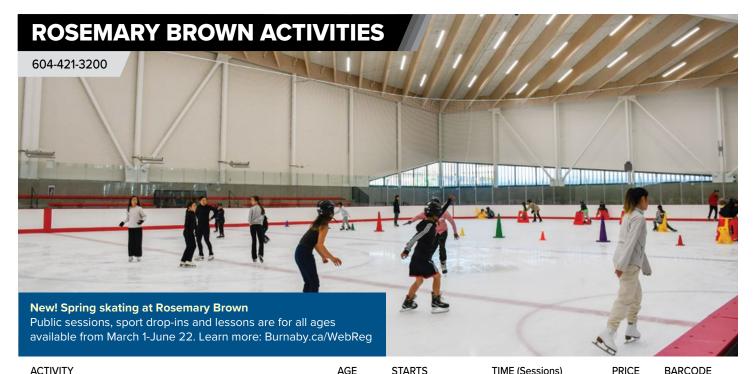

Kensington Outdoor

Pool is open. Dive into

our schedules:

Burnaby.ca/Swimming