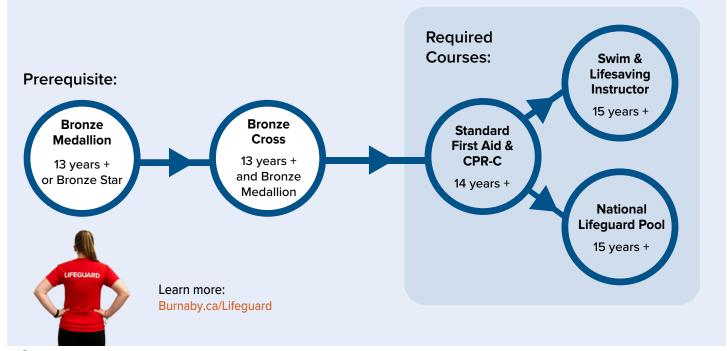

### Dive in - Become a lifeguard

Do you enjoy working with people, being a role model and having fun in the water? Get certified to become a lifeguard and swim instructor with us! Well-trained lifeguards and swim instructors are in high demand.

As of January 2023, the Red Cross Water Safety Instructor certification has changed to the Lifesaving Society Swim Instructor certification.

If you're already a Red Cross Water Safety Instructor, the Lifesaving Society has extended the deadline from December 31, 2022 to June 30, 2023. The Swim Transition clinic is live at www.e-lifesaving.com