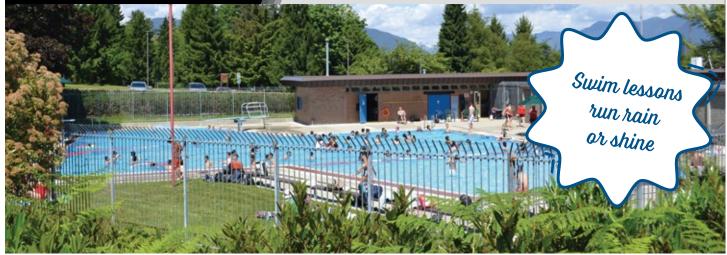

# **OUTDOOR POOLS**

Programs subject to change. Prices do not include tax. Some additional fees may apply. Register at **Burnaby.ca/WebReg** or phone any recreation facility.

| PROGRAM                          | AGE      | STARTS | TIME (Sessions)          | PRICE    | BARCODE |
|----------------------------------|----------|--------|--------------------------|----------|---------|
| Kensington Park Outdoor Pool     |          |        |                          |          |         |
| Teen                             |          |        |                          |          |         |
| Bronze Medallion                 | 13 yrs + | Jul 4  | M-F, 8:30am-1:30pm (5)   | \$215.00 | 665112  |
| Bronze Medallion                 | 13 yrs + | Aug 1  | M-F, 8:30am-1:30pm (5)   | \$215.00 | 665113  |
| Bronze Cross                     | 13 yrs + | Jul 11 | M-F, 8:30am-1:30pm (5)   | \$215.00 | 665114  |
| Bronze Cross                     | 13 yrs + | Aug 8  | M-F, 8:30am-1:30pm (5)   | \$215.00 | 665115  |
| National Lifeguard               | 15 yrs + | Jul 24 | Su-F, 9am-5:30pm (6)     | \$455.50 | 665091  |
| Water Safety Instructor WSI      | 15 yrs + | Jul 18 | M-F, 9am-noon (10)       | \$467.80 | 665093  |
| MacPherson Park Outdoor Pool     |          |        |                          |          |         |
| Teen                             |          |        |                          |          |         |
| Bronze Medallion                 | 13 yrs + | Jun 4  | Sa, noon-5pm (5)         | \$195.00 | 658331  |
| Bronze Cross                     | 13 yrs + | Jun 5  | Su, noon-5pm (5)         | \$195.00 | 658332  |
| National Lifeguard               | 15 yrs + | Jul 11 | M-Th, 9am-3:30pm (8)     | \$455.50 | 665090  |
| National Lifeguard               | 15 yrs + | Aug 7  | Su-F, 9am-5:30pm (6)     | \$455.50 | 665092  |
| National Lifeguard               | 15 yrs + | Aug 15 | M, W, F, 9am-5:30pm (6)  | \$455.50 | 665107  |
| Standard First Aid               | 14 yrs + | Jul 8  | F-Su, 4-3:30pm (3)       | \$149.00 | 665087  |
| Standard First Aid               | 14 yrs + | Jul 15 | F-Su, 4-3:30pm (3)       | \$149.00 | 665088  |
| Water Safety Instructor WSI      | 15 yrs + | Aug 2  | Su-F, 9am-12:30pm (10)   | \$467.80 | 665094  |
| Robert Burnaby Park Outdoor Pool |          |        |                          |          |         |
| Teen                             |          |        |                          |          |         |
| Bronze Star                      | 12 yrs + | Jul 25 | M-Th, 9:30am-12:30pm (4) | \$115.00 | 665110  |
| Bronze Star                      | 12 yrs + | Aug 22 | M-Th, 9:30am-12:30pm (4) | \$115.00 | 665111  |
| Children                         |          |        |                          |          |         |
| Canadian Swim Patrol             | 8-12 yrs | Jul 18 | M-Th, 9:30am-noon (4)    | \$100.00 | 665108  |
| Canadian Swim Patrol             | 8-12 yrs | Aug 15 | M-Th, 9:30am-noon (4)    | \$100.00 | 665109  |

## **Swimming lessons**

Browse preschool and children swimming lessons on WebReg. Select an age category and click the category for Sports – Swimming. Filter the lessons by facility using the drop-down Complex selection menu. You can only register for one lesson set at a time. Visit **Burnaby.ca/WebReg** 