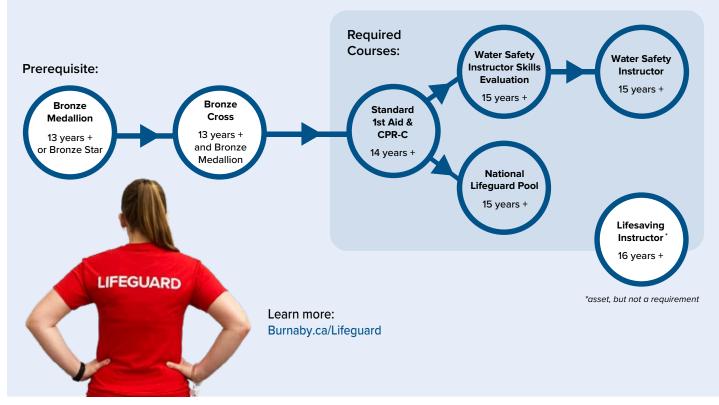

## Dive in – Become a lifeguard

Do you enjoy working with people, being a role model and having fun in the water? Get certified to become a lifeguard and swimming instructor with us! Well-trained lifeguards and swimming instructors are in high demand.