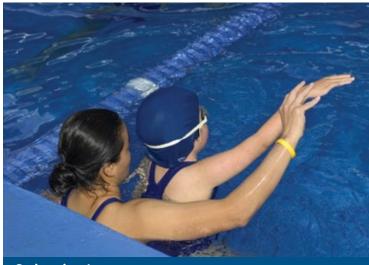

## **Swimming lessons**

Browse preschool and children swimming lessons on WebReg. Select an age category and click the category for Sports – Swimming. Filter the lessons by facility using the drop-down Complex selection menu. You can only register for one lesson set at a time. Visit **Burnaby.ca/WebReg** 